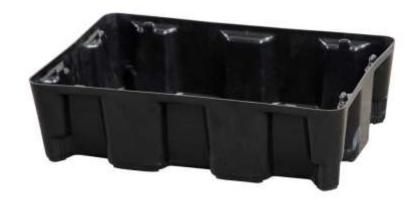

# Catching basin without grate - 600 x 400 mm

(Ilustrative photograph)

#### **Attributes**

- Made of high quality recycled polyethylene (PE).
- Suitable for installation of large irregular spaces.
- Catching basins of all sizes can be combined (the same height).
- All catching basins are equipped with flat bottoms allowing easy placing of containers into the basins.
- Plastic grate with flat upper area with antiskid surface, very stable structure with many supporting points.
- Suitable for storage / stacking on EURO pallets.

#### **Product purpouse**

- Designed for storage of containers with liquids.