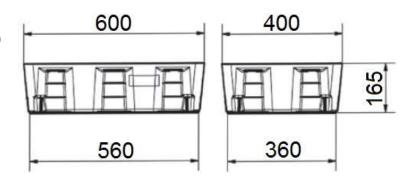

# Technical data

Polyethylen (PE) Material Number and type of grate 1/A 25 I Capacity Weight 1,8 kg Load capacity 125 kg Length 600 mm Šířka 400 mm Height 165 mm