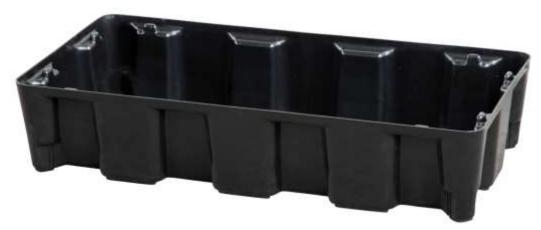

# Catching basin without grate - 800 x 400 mm

(Ilustrative photograph)

## Technical data

800 400 Polyethylen (PE) Material Number and type of grate 2/B 35 I 165 Capacity Weight 2,2 kg Load capacity 160 kg Length 800 mm Šířka 400 mm 760 360 Height 165 mm

# **Attributes**

- Made of high quality recycled polyethylene (PE).
- Suitable for installation of large irregular spaces.
- Catching basins of all sizes can be combined (the same height).
- All catching basins are equipped with flat bottoms allowing easy placing of containers into the basins.
- Plastic grate with flat upper area with antiskid surface, very stable structure with many supporting points.
- Suitable for storage / stacking on EURO pallets.

#### **Product purpouse**

- Designed for storage of containers with liquids.