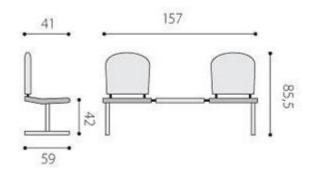

## PRODUCT No. 7523

Three-seat bench ELSI



(Ilustrative photograph) Technical data

| Material               |
|------------------------|
| Weight                 |
| Load capacity (1 seat) |
| Total width            |
| Seat width             |
| Depth of seat          |
| Total depth            |

Plywood / steel 28,5 kg 120 kg 1570 mm 420 mm 590 mm 420 mm 435 mm



## **Attributes**

Total height

Seat height

Backrest height

- Multi-seat bench with a very solid shell of beech plywood.
- Black varnished steel frame with rectification on each slider.
- Seat surface is formed by durable and colourfast furniture film.
- Seat can be replaced with plywood side table varnished natural beech design.
- Besic design: natural beech, other designs only when 50 pcs demanded as a minimum.

## **Color variations**

- Chair / frame – Natural beech / black.

## Product purpouse

- Designed for indoor sitting.