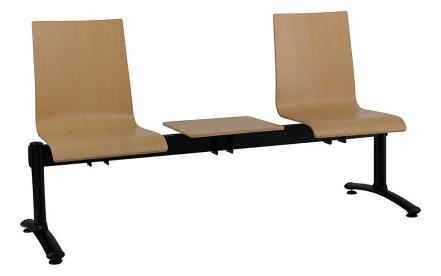

## PRODUCT No. 7523

Three-seat bench ELSI

(Ilustrative photograph) Technical data

| Material               |
|------------------------|
| Weight                 |
| Load capacity (1 seat) |
| Total width            |
| Seat width             |
| Depth of seat          |
| Total depth            |

## **Attributes**

Total height

Seat height

Backrest height

- Multi-seat bench with a very solid shell of beech plywood.
- Black varnished steel frame with rectification on each slider.
- Seat surface is formed by durable and colourfast furniture film.
- Seat can be replaced with plywood side table varnished natural beech design.
- Besic design: natural beech, other designs only when 50 pcs demanded as a minimum.

## **Color variations**

- Chair / frame – Natural beech / black.