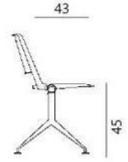

## Technical data

Material **Plastic** Weight 21 kg Load capacity (1 seat) 130 kg Total width 1040 mm Seat width 450 mm Depth of seat 430 mm Total depth 580 mm 450 mm Seat height Backrest height 280 mm Total height 810 mm