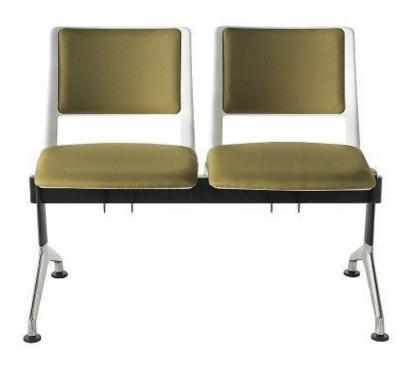

# Two-seat bench RAVE

8

| (Ilustrative | photograph) |
|--------------|-------------|
|--------------|-------------|

## Technical data

Material **Plastic** Weight 21 kg Load capacity (1 seat) 130 kg Total width 1040 mm Seat width 450 mm Depth of seat 430 mm Total depth 580 mm 450 mm Seat height Backrest height 280 mm Total height 810 mm