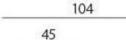

## Technical data

Material **Plastic** Weight 21 kg Load capacity (1 seat) 130 kg Total width 1040 mm Seat width 450 mm Depth of seat 430 mm Total depth 580 mm 450 mm Seat height Backrest height 280 mm Total height 810 mm