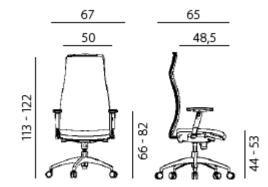

#### Technical data

Material Fabric/netting/steel

Weight 16,3 kg
Load capacity 120 kg
Width 670 mm
Seat depth 485 mm

Height (total) 1130 – 1220 mm Seat height 440 – 530 mm