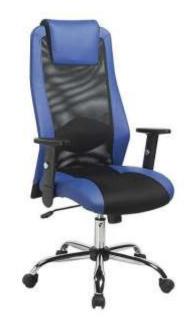

# Office chair Sander with airy backrest - blue

#### (Ilustrative photograph)

#### **Attributes**

- Seat is covered with fabric, backrest is made of netting and base is made of chrome steel.
- Equipped with airy, high backrest and adjustable armrests with soft surface.
- Equipped with a lumbar support.
- Equipped with a synchronous mechanism with fixation in any position and counterweight adjustment.
- Equipped with wheels for soft surfaces.

#### **Color variations**

- Blue / chrome