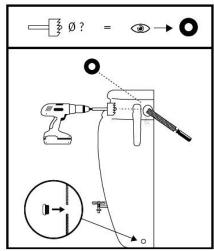

# **Attributes**

- Made of 100% recycled plastic material.
- Decorative tank for rainwater collection in a design of antique Amphora ceramic vessel.
- The material is resistant to UV radiation and weather influences.
- Equipped with an integrated pot for flowers.
- Equipped with two threaded connections ¾" for easy connection of the tap and universal hose.
- The plastic tap is part of delivery.

### **Additions**

The tank have to be placed on a solid and flat surface.

Tel.: 416 823 181 E-mail: <u>info.mevatec@meva.eu</u>