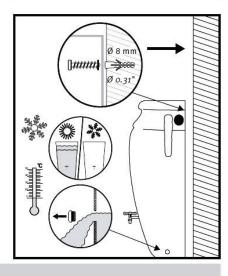

### **Attributes**

It is not suitable to keep any water inside the product in a winter season. The water may become ice and potentially damage the product.

The product is made of plastic material and therefore has no fire protection and is therefore a flammable product. Do not store the product in the immediate vicinity of heat sources (e.g. naked fire).

### Winter maintenance

The tank must be completely emptied.

Disconnect the tank from the intake from downpipe. Set the ta pinto open position.

In case of usage of downpipe filter, set it into winter mode.