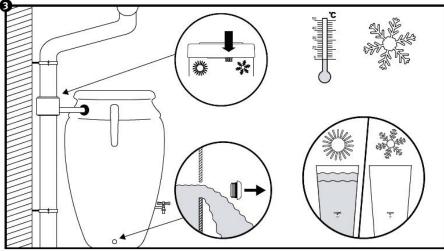

### **Attributes**

It is not suitable to keep any water inside the product in a winter season. The water may become ice and potentially damage the product.

The product is made of plastic material and therefore has no fire protection and is therefore a flammable product. Do not store the product in the immediate vicinity of heat sources (e.g. naked fire).

### Winter maintenance

The tank must be completely emptied.

Disconnect the tank from the intake from downpipe. Set the ta pinto open position.

In case of usage of downpipe filter, set it into winter mode.