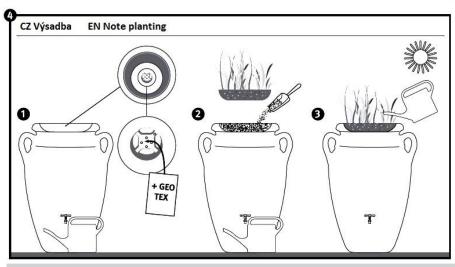

During planting of flowers into the flowerpot in the top part of tank use geotextile.