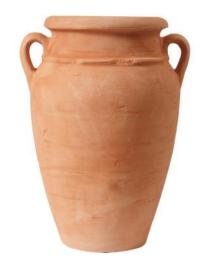

# Tank for rainwater Amphora – 600 l

### (Ilustrative photograph)

# **Attributes**

- Made of 100% recycled plastic material.
- Decorative tank for rainwater collection in a design of antique Amphora ceramic vessel.
- The material is resistant to UV radiation and weather influences.
- Equipped with an integrated pot for flowers.
- Equipped with two threaded connections ¾" for easy connection of the tap and universal hose.
- The plastic tap is part of delivery.

# **Color variations**

- Terracotta.