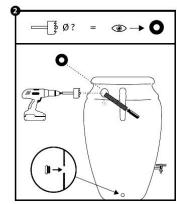

lid and flat surface.





Tel.: 416 823 181 E-mail: <u>info.mevatec@meva.eu</u>



# **TECHNICAL DATA SHEET**

### MEMBER OF MEVA GROUP

### **Attributes**

It is not suitable to keep any water inside the product in a winter season. The water may become ice and potentially damage the product.

The product is made of plastic material and therefore has no fire protection and is therefore a flammable product. Do not store the product in the immediate vicinity of heat sources (e.g. naked fire).

During planting of flowers into the flowerpot in the top part of tank use geotextile.

### Winter maintenance

The tank must be completely emptied.

Disconnect the tank from the intake from downpipe. Set the ta pinto open position.

In case of usage of downpipe filter, set it into winter mode.

















Tel.: 416 823 181 E-mail: <u>info.mevatec@meva.eu</u>