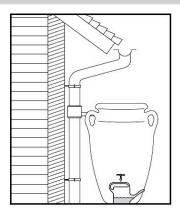

# Tank for rainwater Amphora – 600 l

### (Ilustrative photograph)

## **Product purpouse**

- Designed for rainwater management.