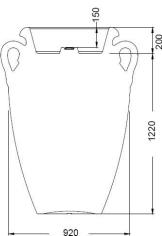

# Technical data

MaterialPlasticCapacity600 lWeight30 kgThreaded connection¾"Diameter920 mmHeight1420 mm