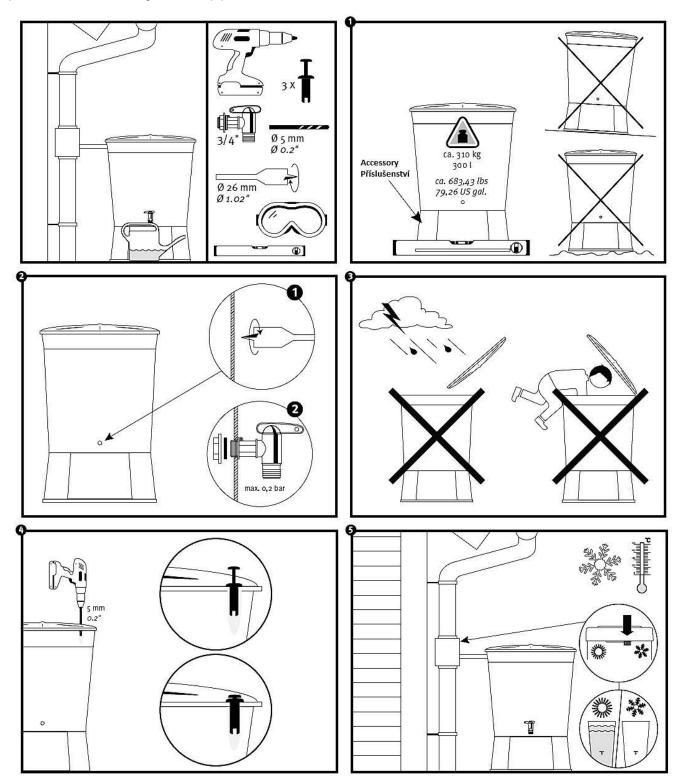

### **ADDITIONS**

MEVA-TEC s.r.o. Chelčického 1228

A stand can be additionally added (type F5Z\_7691\_0000). Child lock pins can be additionally ordered - serves to secure the lid as protection against strong wind (package contains 4 pcs). Drain tap included (hole into container must be drilled).

### Attributes

It is not suitable to keep any water inside the product in a winter season. The water may become ice and potentially damage the product. The product is made of plastic material and therefore has no fire protection and is therefore a flammable product. Do not store the product in the immediate vicinity of heat sources (e.g. naked fire).

# Winter maintenance

The tank must be completely emptied. Disconnect the tank from the intake from downpipe. Set the ta pinto open position. In case of usage of downpipe filter, set it into winter mode.