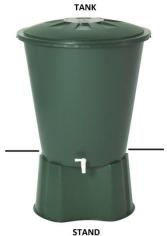

### **ADDITIONS**

MEVA-TEC s.r.o. Chelčického 1228

A stand can be additionally added (type F5Z\_7691\_0000). Child lock pins can be additionally ordered - serves to secure the lid as protection against strong wind (package contains 4 pcs). Drain tap included (hole into container must be drilled).