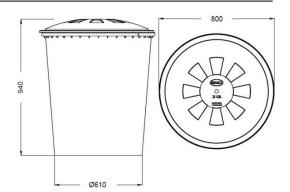

#### **TECHNICAL DATA**

Material Capacity Weight Diameter (top / bottom) Height

recycled PP 310 I 7 kg 800 / 610 mm 940 mm