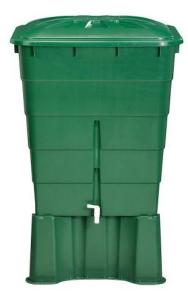

# (Ilustrative photograph) Technical data

| Material | Recycled PP |
|----------|-------------|
| Capacity | 300 l       |
| Weight   | 8 kg        |
| Width    | 800 mm      |
| Depth    | 660 mm      |
| Height   | 920 mm      |