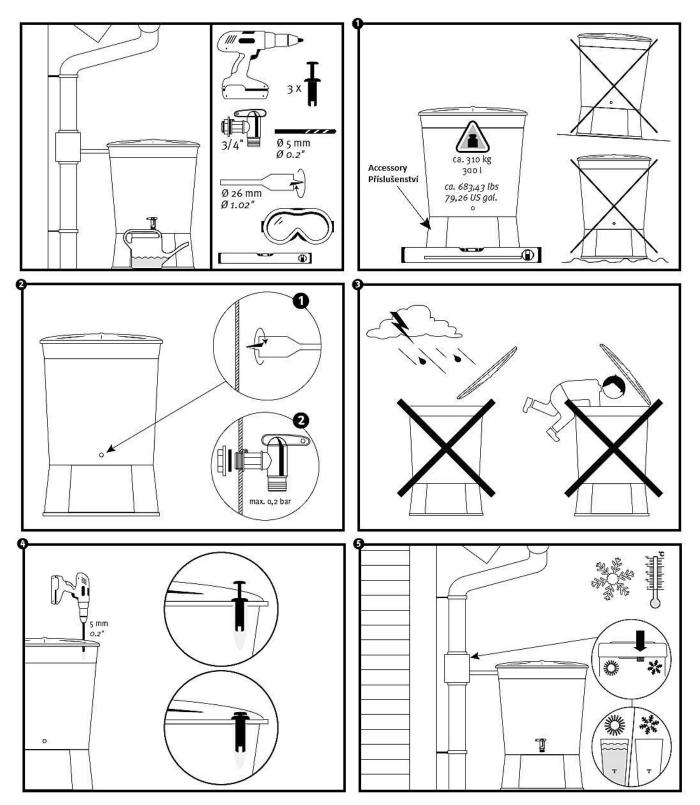

# Additions

- A stand can be ordered and added type 7694-S.
- Possibility to purchase a child lock pins, which also serves to secure the lid as protection against strong wind (package contains 4 pcs).
- Drain tap included (hole into the container must be drilled).
- Instal inner rods to strengthen the tank before use.

#### Attributes

It is not suitable to keep any water inside the product in a winter season. The water may become ice and potentially damage the product. The product is made of plastic material and therefore has no fire protection and is therefore a flammable product. Do not store the product in the immediate vicinity of heat sources (e.g. naked fire).

#### Winter maintenance

The tank must be completely emptied. Disconnect the tank from the intake from downpipe. Set the ta pinto open position. In case of usage of downpipe filter, set it into winter mode.