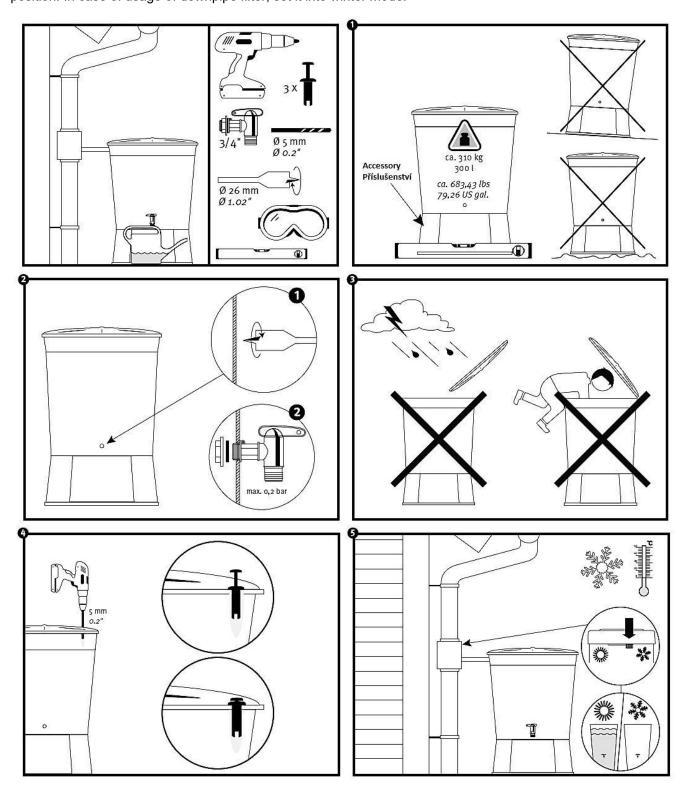

### **ADDITIONS**

A stand can be additionally added (type F5Z\_7695\_0000). Child lock pins can be additionally ordered – serves to secure the lid as protection against strong wind (package contains 4 pcs). Drain tap included (hole into container must be drilled). Instal inner rods to strengthen the tank before use.

#### **Attributes**

It is not suitable to keep any water inside the product in a winter season. The water may become ice and potentially damage the product. The product is made of plastic material and therefore has no fire protection and is therefore a flammable product. Do not store the product in the immediate vicinity of heat sources (e.g. naked fire).

### Winter maintenance

The tank must be completely emptied. Disconnect the tank from the intake from downpipe. Set the ta pinto open position. In case of usage of downpipe filter, set it into winter mode.