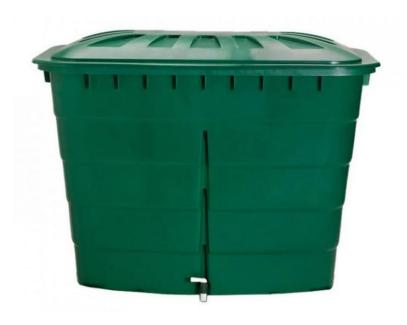

Square rainwater tank – 520 I TYPE: F5B\_7695\_0000

Illustrational photograph

### **TECHNICAL DATA**

Material recycled PP Capacity 520 I Weight 14 kg

Dimensions (W x D x H) 1240 x 800 x 930 mm

### **COLOUR VARIATIONS**

Standardly green.