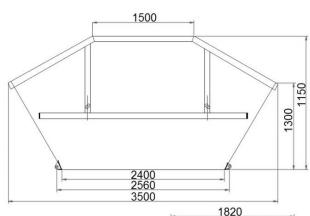

#### Technical data

MaterialSteel sheetMat. thickness (bottom/walls)5/3 mmWeight555 kgCapacity5,5 m³Width1820 mmLength3500 mmHeight1150 mm