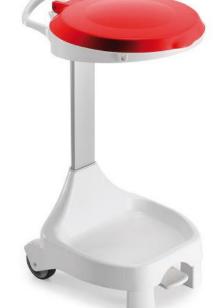

# Stable 120 I bag holder - red lid

(Ilustrative photograph)

## **Technical data**

Material Plastic Capacity 120 l Weight 6,1 kg Wheels 2x 125 mm Opening dimensions (w x d) 420 x 390 mm Width 500 mm Depth 640 mm 990 mm Height

#### **Attributes**

- Made of plastic recyclable material.
- Equipped with pedal mechanism for openingthe lid (pedal is located in front side of the base).
- Equipped with two fixed wheels with 125 mm diameter and with two front legs.
- Equipped with tool holders.
- Color variation is for lid only.

#### **Color variations**

- 7621-1 (Blue), 7621-2 (Green), 7621-4 (Yellow), 7621-6 (Red), 7621-7 (White).