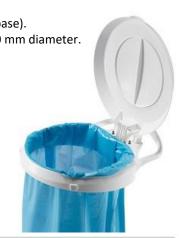

# Mobile 120 l bag holder – white lid

(Ilustrative photograph) Technical data

| Material                   | Plastic         |
|----------------------------|-----------------|
| Capacity                   | 120             |
| Weight                     | 6,3 kg          |
| Wheels (front/rear)        | 2x 80/2x 125 mm |
| Opening dimensions (w x d) | 420 x 390 mm    |
| Width                      | 500 mm          |
| Depth                      | 640 mm          |
| Height                     | 990 mm          |

#### **Attributes**

- Made of plastic recyclable material.
- Equipped with pedal mechanism for openingthe lid (pedal is located in front side of the base).
- Equipped with two fixed wheels with 125 mm diameter and two turnable wheels with 80 mm diameter.
- Equipped with tool holders.
- Color variation is for lid only.

## Product purpouse

- Designed for collecting of common waste in the interior areas.