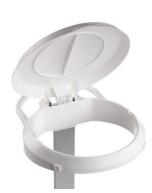

# Mobile 120 l bag holder – white lid

(Ilustrative photograph) Technical data

| Material                   | Plastic         |
|----------------------------|-----------------|
| Capacity                   | 120             |
| Weight                     | 6,3 kg          |
| Wheels (front/rear)        | 2x 80/2x 125 mm |
| Opening dimensions (w x d) | 420 x 390 mm    |
| Width                      | 500 mm          |
| Depth                      | 640 mm          |
| Height                     | 990 mm          |

#### **Attributes**

- Made of plastic recyclable material.
- Equipped with pedal mechanism for openingthe lid (pedal is located in front side of the base).
- Equipped with two fixed wheels with 125 mm diameter and two turnable wheels with 80 mm diameter.
- Equipped with tool holders.
- Color variation is for lid only.