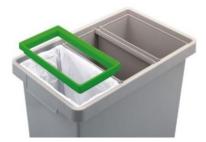

# Plastic waste bin - three sections

(Ilustrative photograph) Technical data

Material Capacity (section) Width Depth Height Lower dimensions (L x W) Polypropylene (PP) 40 I (3x 13,3 I) 296 mm 496 mm 425 mm 405 x 205 mm

### **Attributes**

- Made of 100% recyclable non-toxic polypropylene (PP).
- Equipped with a reinforced rim trim with integrated bag holder.
- The bin divided into two sections for two types of waste.
- Round corners of the container allow easy maintenance.
- The bin is suitable for waste sorting, eg in offices.
- There is a groove on the edge of each section to hold the bag for waste.
- Steel wires are used to hold the bag for waste in each section.
- The lid is equipped with hinges and an integrated handle for opening.
- Designed for indoor use.

#### **Color variations**

- Body and partitions / lids and holders – grey / blue, yellow and green.