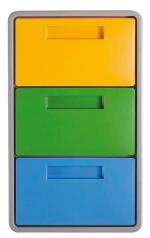

#### **Color variations**

- Body and partitions / lids and holders – grey / blue, yellow and green.

#### Product purpouse

- Designed for collecting of three types of waste in the indoor areas.