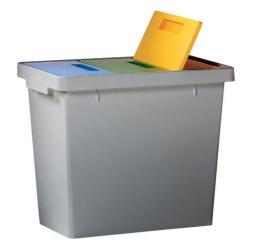

# Plastic waste bin - three sections

(Ilustrative photograph) Technical data

Material Capacity (section) Width Depth Height Lower dimensions (L x W) Polypropylene (PP) 40 I (3x 13,3 I) 296 mm 496 mm 425 mm 405 x 205 mm

### **Attributes**

- Made of 100% recyclable non-toxic polypropylene (PP).
- Equipped with a reinforced rim trim with integrated bag holder.
- The bin divided into two sections for two types of waste.
- Round corners of the container allow easy maintenance.
- The bin is suitable for waste sorting, eg in offices.
- There is a groove on the edge of each section to hold the bag for waste.
- Steel wires are used to hold the bag for waste in each section.
- The lid is equipped with hinges and an integrated handle for opening.
- Designed for indoor use.

#### **Color variations**

- Body and partitions / lids and holders – grey / blue, yellow and green.