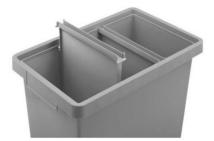

### **Attributes**

- Made of 100% recyclable non-toxic polypropylene (PP).
- Equipped with a reinforced rim trim with integrated bag holder.
- The bin divided into two sections for two types of waste.
- Round corners of the container allow easy maintenance.
- The bin is suitable for waste sorting, eg in offices.
- There is a groove on the edge of each section to hold the bag for waste.
- Steel wires are used to hold the bag for waste in each section.
- The lid is equipped with hinges and an integrated handle for opening.
- Designed for indoor use.