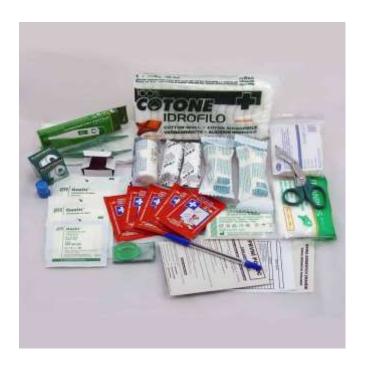

## First-aid box content – office

(Ilustrative photograph)

#### Technical data

Content: Bandage 7 cm x 3,5 m (2pcs), Finished sterile bandage No.3 (1pc), Finished sterile bandage No.4 (1pc), Elastic bandage 10 cm x 4 m (1pc), Sterile cover 5x5 cm (1pc), Sterile cover 7,5x7,5cm (2pcs), Sterile cover 10x10cm (1pc), Patch with pillow 6x10cm (8pcs), Fixing patch 2,5cm x 5m (1pcs), Sterile pincers (1pc), Mask (1pc), 3-way scarf (1pc), Examination gloves (2pairs), Digital thermometer (1pc), Scissors (1pc), cotton 50g (1pc), Disinfecting cloth (5pcs), Safety-pin – stainless (12pcs), First-aid manual (1pc), Book of injuries (1pc), Pencil (1pc).