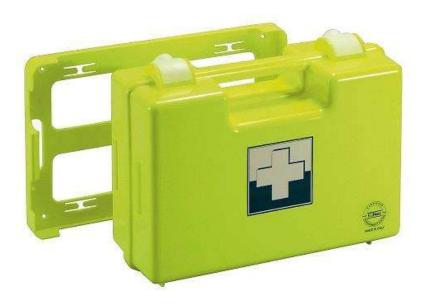

# PRODUCT No. 7585 First-aid case FLUO 2 without content

#### (Ilustrative photograph)

#### **Attributes**

- Made of shock-resistant ABS plastic.
- A wall bracket with screws, which can be fixed firmly to the wall is included case can become as classic first-aid kit.
- In case of need the case can be taken out from the wall bracket easily and easily be taken to a place of injury.
- Provided with a distinctly yellow color for easy identification of first-aid in poor visibility.
- The storage space in both halves of the trunk is divided by partitions and separated by a cover plate made of plexiglass.
- The size of the case is suitable for the OFFICE, WAREHOUSE SHOP contents.

#### **Color variations**

Yellow.