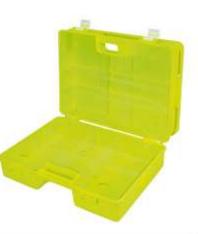

## **Attributes**

- Made of shock-resistant ABS plastic.
- A wall bracket with screws, which can be fixed firmly to the wall is included case can become as classic first-aid kit.
- In case of need the case can be taken out from the wall bracket easily and easily be taken to a place of injury.
- Provided with a distinctly yellow color for easy identification of first-aid in poor visibility.
- The storage space in both halves of the trunk is divided by partitions and separated by a cover plate made of plexiglass.
- The size of the case is suitable for the OFFICE, WAREHOUSE SHOP, PRODUCTION contents.