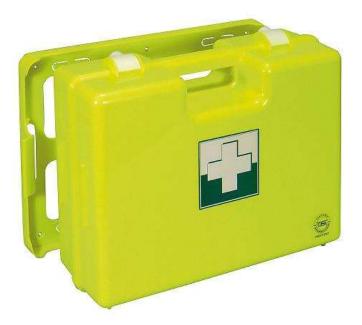

# First-aid case FLUO 4 without content

(Ilustrative photograph) Technical data

| Material | ABS plastic |
|----------|-------------|
| Width    | 420 mm      |
| Depth    | 150 mm      |
| Height   | 310 mm      |

## **Attributes**

- Made of shock-resistant ABS plastic.
- A wall bracket with screws, which can be fixed firmly to the wall is included case can become as classic first-aid kit.
- In case of need the case can be taken out from the wall bracket easily and easily be taken to a place of injury.
- Provided with a distinctly yellow color for easy identification of first-aid in poor visibility.
- The storage space in both halves of the trunk is divided by partitions and separated by a cover plate made of plexiglass.
- The size of the case is suitable for the OFFICE, WAREHOUSE SHOP, PRODUCTION contents.