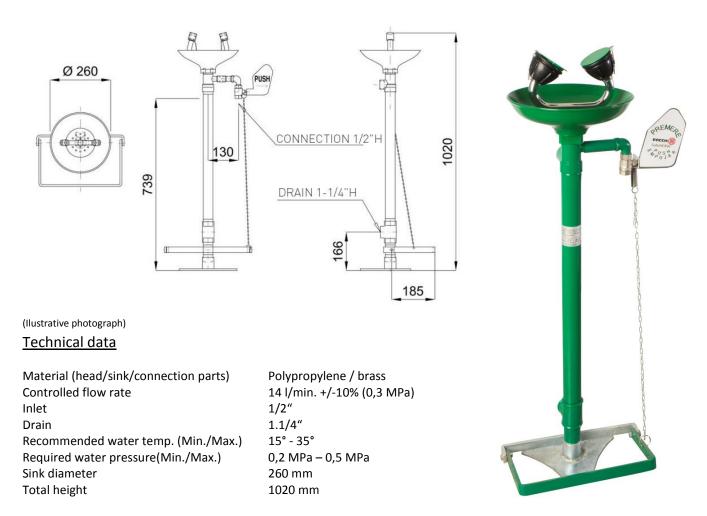

## **Attributes**

- The sink are made of polypropylene (PP) plastic. The connecting parts are made of brass.
- Ergonomically located eye heads provide a gentle, even and wide flow of water during the rinsing process.
- The eye wash heads are equipped with light dust covers, which are released immediately when used.
- Effective first aid when burned, burned by acid or scalded.
- The shower is triggered by a mechanism with a chrome / nickel valve.
- The shower is firmly installed to the floor.
- The tubes are made of galvanized steel and subsequently epoxy prime coated.
- Manufactured in accordance with EN 15154-1, EN 15154-2, UNI 9608, UNI 10271 and DIN 12 899.

### **Color variations**

- Green (RAL 6029).