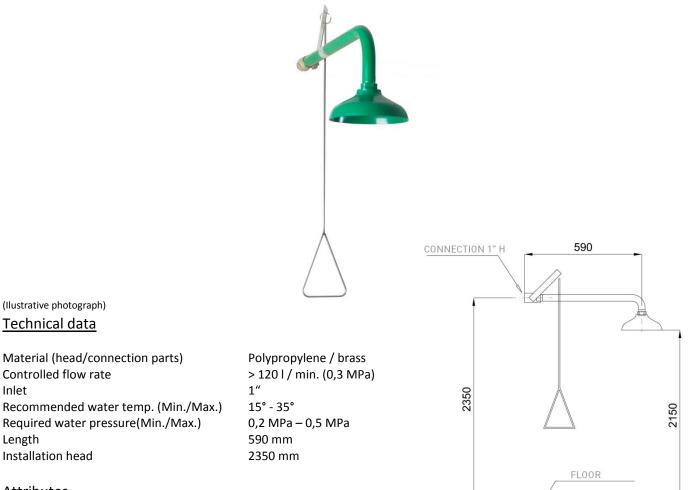

## PRODUCT No. 7592

# Wall mounted safety body shower

## Attributes

- The head is made of polypropylene (PP) plastic. The connecting parts are made of brass.
- Effective first aid when burned, burned by acid or scalded.
- Equipped with a hand bar for triggering a body shower.
- The shower is triggered by a mechanism with a chrome / nickel valve.
- Lever valve remains open until conscious closing.
- The shower is firmly installed to the wall.
- The tubes are made of galvanized steel and subsequently epoxy prime coated.
- Manufactured in accordance with EN 15154-1, EN 15154-2, UNI 9608, UNI 10271 and DIN 12 899.

#### **Color variations**

- Green (RAL 6029).