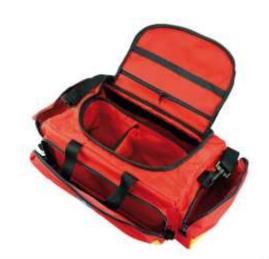

#### **Attributes**

- Made of waterproof nylon material.
- Classic medical bag suitable for paramedics and rescure teams.
- Main space of the bagis divided into 3 compartments.
- There are two pockets on the bag sides and big one on the front side for placing medical material.
- There is transparent pocket sewn in the lid exterior for placing the list of medical material or identification card.
- On the inside of the lid there is a pocket for files or small medical material and rubber loops sewn for small tools.
- All pockets in the bag perimeter are equipped with zip fasteners.
- Little plastic legs are placed on the bag bottom exterior.