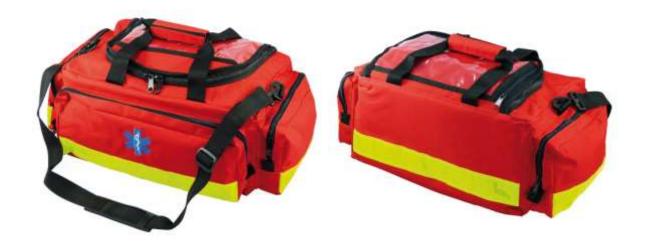

# Rescure medical bag – 540 x 340 x 240 mm

(Ilustrative photograph)

#### **Attributes**

- Made of waterproof nylon material.
- Classic medical bag suitable for paramedics and rescure teams.
- Main space of the bagis divided into 3 compartments.
- There are two pockets on the bag sides and big one on the front side for placing medical material.
- There is transparent pocket sewn in the lid exterior for placing the list of medical material or identification card.
- On the inside of the lid there is a pocket for files or small medical material and rubber loops sewn for small tools.
- All pockets in the bag perimeter are equipped with zip fasteners.
- Little plastic legs are placed on the bag bottom exterior.

#### **Color variations**

Red.