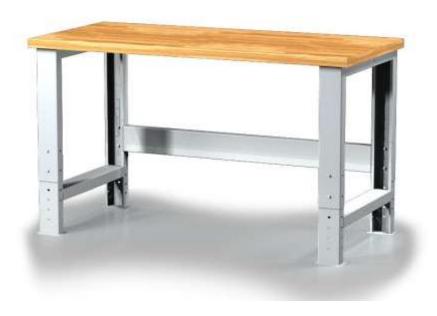

# Work table without a container - 1500 mm

#### (Ilustrative photograph)

## Technical data

Material Glued wood / steel

**Board thickness** 40 mm Weight 56 kg Width 1500 mm Depth 700 mm Height 700 - 1055 mm

## **Attributes**

- Work board is made of beech woter-proof glued wood with thickness of 40 mm.
- Construction of the table is made of steel.
- Range of manual adjustment of the work table height by adjustable leg sis 700 1055 mm.