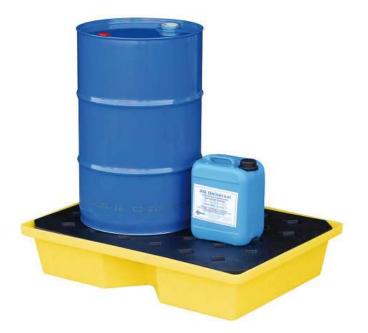

## PRODUCT No. 7571

Dripping basin with a grate - 43 l

(Ilustrative photograph) Technical data

| Material      | Polyethylene (PE) |
|---------------|-------------------|
| Capacity      | 43                |
| Weight        | 7 kg              |
| Load capacity | 105 kg            |
| Length        | 800 mm            |
| Width         | 605 mm            |
| Height        | 170 mm            |

## **Color variations**

- Basin / grate – yellow / black.