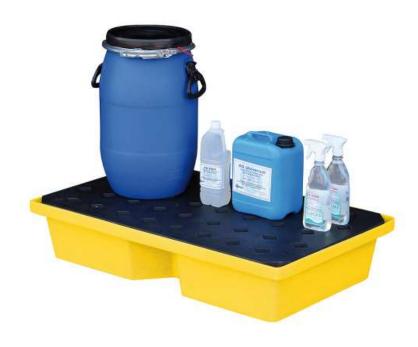

# Dripping basin with a grate - 63 l

#### (Ilustrative photograph)

### Technical data

Material Polyethylene (PE)

 Capacity
 63 I

 Weight
 10 kg

 Load capacity
 205 kg

 Length
 1000 mm

 Width
 605 mm

 Height
 200 mm

### **Attributes**

- Made of chemically resistant polyethylene (PE).
- The structure provides sufficient strength and mechanical resistance.
- Equipped with a removable grate.
- Removable grate ease cleaning operations of the basin.
- Made of one piece, not sloped perfect permeability guaranteed.
- Due to the material used, it is resistant to corrosion.
- Due to the containment capacity, it is possible to safely store or spill liquids.
- Low weight allows easy handling.

#### **Color variations**

- Basin / grate – yellow / black.