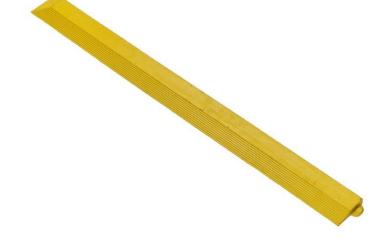

## PRODUCT No. 3175-F Ramped edge for Solid-fatigue mat - female

Material Weight Color

Connection type Designed for

Width Length Nitrile 1 kg Yellow Female

Mat type 3174

75 mm 1 m

#### **Attributes**

- Designed for edging of the Solid Fatigue Step mat (type 3174).
- The ramped edge reduces the risk of tripping.
- Edge is oil resistant which makes it ideal for environments where oil spills occur.
- Each edge fits into the Fatigue-Step mat tile system.
- The yellow colour better signals the risk of tripping.
- Ramped edge allows use of wheel systems.

#### Color variations

Yellow.