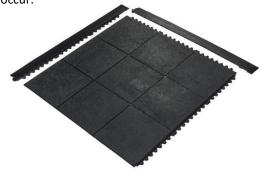

#### **Attributes**

- Designed for edging of the Solid Fatigue Step mat (type 3174).
- The ramped edge reduces the risk of tripping.
- Edge is oil resistant which makes it ideal for environments where oil spills occur.
- Each edge fits into the Fatigue-Step mat tile system.
- The yellow colour better signals the risk of tripping.
- Ramped edge allows use of wheel systems.

### **Additions**

- Supplied in 1 m lengths for compatibility with 900 mm long tile mats after cutting the unnecessary corner.
- On request, it is possible to supply a black version or a B1 version, i.e. with fire resistance.