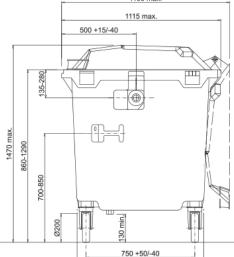

Dimensions (W x D x H) 1370 x 1115 (1190) x 1470 mm

# 1370 +/-10 1200 +15/0 1200 +20/-10 1200 +20/-10 1190 max. 1115 max. 500 +15/-40