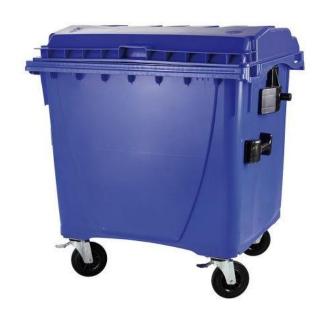

Plastic container with flat lid – 1100 I TYPE: F2F\_0013\_1000

Illustrational photograph

## **TECHNICAL DATA**

 $\begin{array}{lll} \text{Material} & \text{Plastic (HDPE)} \\ \text{Capacity} & 1100 \text{ I} \\ \text{Weight} & 45 \text{ kg } (\pm 5 \text{ \%}) \\ \text{Max. weight} & 510 \text{ kg } (\pm 5 \text{ \%}) \\ \text{Load capacity} & 440 \text{ kg } (\pm 5 \text{ \%}) \\ \text{Wheel diameter} & 200 \text{ mm} \end{array}$ 

# **COLOUR VARIATIONS**

Blue (RAL-5003).