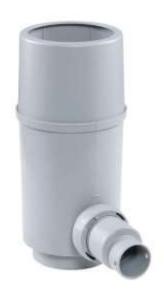

## Rain water collector with a filter

(Ilustrative photograph)

#### Technical data

Max. roof area 200 m<sup>2</sup>

Connection DIN 50 / 32 mm (1 ¼") For pipes of diamter 70 / 80 / 100 mm

Distance from wall 16 mm
Height 255 mm
Diameter 130 mm

- Made of plastic material (stainless filter).
- New filter design with 75% larger filtration area.
- It has a slender structure.
- Swivel body for flexible placing.
- Suitable for pipes with a diameter of 70 / 80 / 100 mm.
- Designed for filling a rainwater tank and preventing its overfilling.
- Easy to change from summer operation to winter operation using a lever.