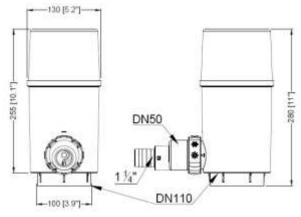

#### Technical data

Max. roof area 200 m<sup>2</sup>

Connection DIN 50 / 32 mm (1 ¼") For pipes of diamter 70 / 80 / 100 mm

Distance from wall 16 mm
Height 255 mm
Diameter 130 mm

- Made of plastic material (stainless filter).
- New filter design with 75% larger filtration area.
- It has a slender structure.
- Swivel body for flexible placing.
- Suitable for pipes with a diameter of 70 / 80 / 100 mm.
- Designed for filling a rainwater tank and preventing its overfilling.
- Easy to change from summer operation to winter operation using a lever.