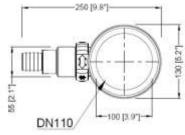

#### Technical data

Max. roof area 200 m<sup>2</sup>

Connection DIN 50 / 32 mm (1 ¼") For pipes of diamter 70 / 80 / 100 mm

Distance from wall 16 mm
Height 255 mm
Diameter 130 mm

- Made of plastic material (stainless filter).
- New filter design with 75% larger filtration area.
- It has a slender structure.
- Swivel body for flexible placing.
- Suitable for pipes with a diameter of 70 / 80 / 100 mm.
- Designed for filling a rainwater tank and preventing its overfilling.
- Easy to change from summer operation to winter operation using a lever.