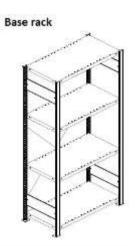

# Shelf rack – bolt-free (base bay)

### Technical data

Material Galvanized steel sheet

Surface finish Galvanized

Max. load capacity 230 kg

No. of shelves 6 pcs

Width 1000 mm

Depth 400 mm

Height 2500 mm