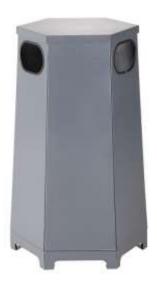

# Outdoor waste bin – hexagon

#### (Ilustrative photograph)

## Technical data

MaterialSteel sheetMaterial thickness1,5 mmCapacity80 lWeight32 kgNo. of openings3x

Opening dimensions 200 x 120 mm
Width 520 mm
Depth 453 mm
Height 1000 mm

### **Attributes**

- Made of high quality galvanized steel sheet of thickness 1,5 mm.
- Surface finishing made by komaxit.
- Equipped with three opening of dimensions 200 x 120 mm.
- Design ensures strength and resistance against deformations.
- The lid is opened by lifting upwards.
- Equipped with galvanized hexagon shaped liner with bulges for easy removal from the bin.
- Can be anchored to the floor by means of steel screws.