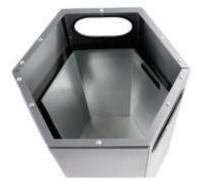

### **Attributes**

- Made of high quality galvanized steel sheet of thickness 1,5 mm.
- Surface finishing made by komaxit.
- Equipped with three opening of dimensions 200 x 120 mm.
- Design ensures strength and resistance against deformations.
- The lid is opened by lifting upwards.
- Equipped with galvanized hexagon shaped liner with bulges for easy removal from the bin.
- Can be anchored to the floor by means of steel screws.