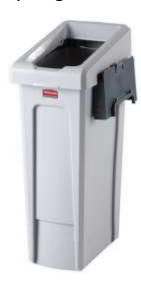

#### (Ilustrative photograph)

# Technical data

Material Polyethylene

 Capacity
 87 I

 Weight
 4,2 kg

 Width
 290 mm

 Depth
 520 mm

 Height
 780 mm

#### Color variations

Container / lid / adapter – grey / grey / black.