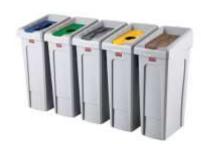

## Product purpouse

- Designed for collection of separated waste and to create a set of containers.

#### **Additions**

- Delivered with a lid and connection adapter.
- Colored opening can be ordered (7769-1, 7769-2, 7769-3, 7769-4, 7769-5).