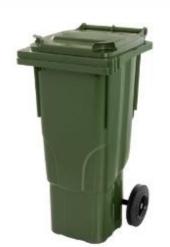

Plastic container – 60 l TYPE: F2B\_0009\_2000

Illustrational photograph

# **COLOUR VARIATIONS**

Green (RAL-6002).