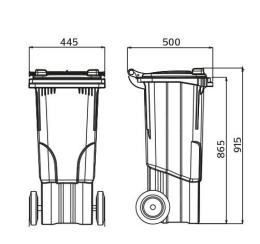

# **TECHNICAL DATA**

Material Capacity Weight Max. weight Load capacity Wheel diameter Dimensions (W x D x H) Plastic (HDPE) 60 l 7,5 kg (± 5 %) 31,5 kg (± 5 %) 24 kg (± 5 %) 200 mm 455 x 500 x 915 mm