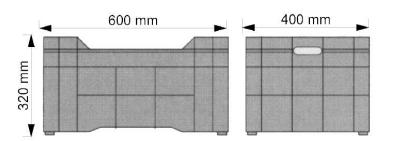

### Technical data

| Material               | HDPE            |
|------------------------|-----------------|
| Capacity               | 58 l (+/- 5%)   |
| Weight                 | 2,6 kg (+/- 5%) |
| Load capacity          | 40 kg           |
| Stacking load capacity | 400 kg          |
| Width                  | 600 mm          |
| Depth                  | 400 mm          |
| Height                 | 320 mm          |
|                        |                 |