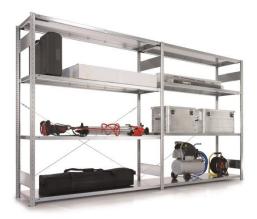

# Boltless shelf rack with long shelves – additional rack

(Ilustrative photograph)

#### **Attributes**

- Made of galvanized steel sheet.
- The system of assembly allows easy and quick adjustment of the shelves in 25 mm increments.
- The system of assembly saves time during initial installation itself.
- Racks are equipped with long shelves with a load capacity of 200 kg per shelf.
- The load capacity of the shelf is only valid with even load distribution.
- Individual racks can be expanded by using additional racks.
- Racks can be widely used from archives to workshops.