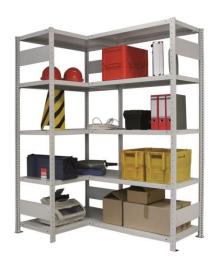

#### (Ilustrative photograph)

## Technical data

Material Galvanized steel sheet

Surface finish Galvanized Weight 47,5 kg Max. shelf load capacity 100 kg Load capacity 1000 kg No. of shelves 2x5 pcs Width 1000 mm Depth 300 mm Height 2000 mm

### **Attributes**

- Made of galvanized steel sheet.
- Corner boltless racks allows to use every corner of storage area.
- Assembly system permits easy and quick rearrangement of shelves.
- Bolt-free assembly saves time at the initial assembly.
- Racks consist of two corner rack parts.
- The 100 kg load capacity of shelves is valid only when the load is evenly distributed.
- The shelves are adjustable by 25 mm.