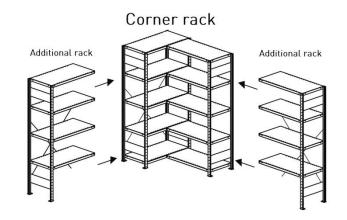

# Corner boltless shelf rack - base rack

### **Additions**

- Boltless assembly.
- Can be extended with an additional rack type 4063.