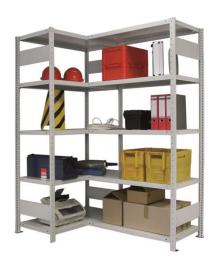

#### (Ilustrative photograph)

### Technical data

Material Galvanized steel sheet

Surface finish Galvanized Weight 54 kg Max. shelf load capacity 100 kg Load capacity 1000 kg No. of shelves 2x5 pcs Width 1000 mm Depth 400 mm Height 2000 mm

### **Attributes**

- Made of galvanized steel sheet.
- Corner boltless racks allows to use every corner of storage area.
- Assembly system permits easy and quick rearrangement of shelves.
- Bolt-free assembly saves time at the initial assembly.
- Racks consist of two corner rack parts.
- The 100 kg load capacity of shelves is valid only when the load is evenly distributed.
- The shelves are adjustable by 25 mm.