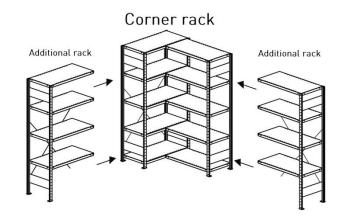

# Corner boltless shelf rack - base rack

### **Attributes**

- Made of galvanized steel sheet.
- Corner boltless racks allows to use every corner of storage area.
- Assembly system permits easy and quick rearrangement of shelves.
- Bolt-free assembly saves time at the initial assembly.
- Racks consist of two corner rack parts.
- The 100 kg load capacity of shelves is valid only when the load is evenly distributed.
- The shelves are adjustable by 25 mm.

### **Additions**

- Boltless assembly.
- Can be extended with an additional rack type 4065.