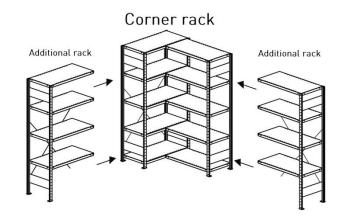

### **Attributes**

- Made of galvanized steel sheet.
- Corner boltless racks allows to use every corner of storage area.
- Assembly system permits easy and quick rearrangement of shelves.
- Bolt-free assembly saves time at the initial assembly.
- Racks consist of two corner rack parts.
- The 100 kg load capacity of shelves is valid only when the load is evenly distributed.
- The shelves are adjustable by 25 mm.

### **Additions**

- Boltless assembly.
- Can be extended with an additional rack type 4067.