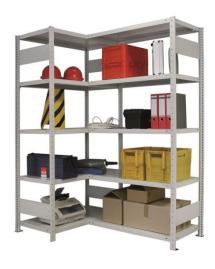

#### (Ilustrative photograph)

### Technical data

Material Galvanized steel sheet

Surface finish Galvanized Weight 68,8 kg Max. shelf load capacity 100 kg Load capacity 1000 kg No. of shelves 2x5 pcs Width 1000 mm Depth 600 mm Height 2000 mm

### **Attributes**

- Made of galvanized steel sheet.
- Corner boltless racks allows to use every corner of storage area.
- Assembly system permits easy and quick rearrangement of shelves.
- Bolt-free assembly saves time at the initial assembly.
- Racks consist of two corner rack parts.
- The 100 kg load capacity of shelves is valid only when the load is evenly distributed.
- The shelves are adjustable by 25 mm.