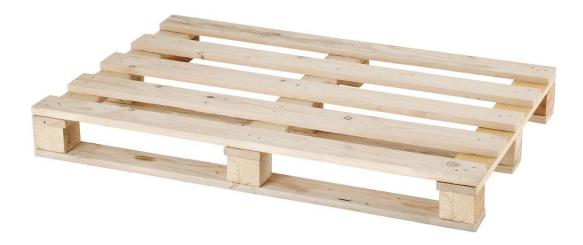

### (Ilustrative photograph) Technical data

| Material      | Wood    |
|---------------|---------|
| Weight        | 20 kg   |
| Load capacity | 1000 kg |
| Width         | 1200 mm |
| Depth         | 800 mm  |
| Height        | 130 mm  |

### **Attributes**

- Made of wood.
- Wooden pallet with standard load capacity and durability.
- Manipulation is carried out by fork-lift machinery.
- Pallet is not provided with certification.
- Avoid to point loading weight must be evenly distributed along the loading space of the pallet.
- Second quality product.