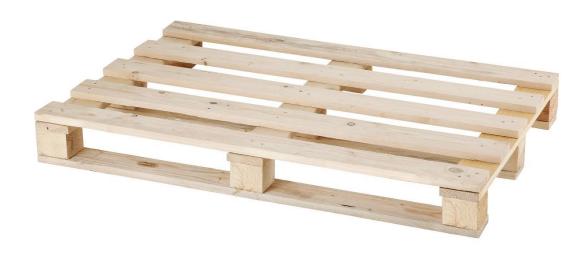

## Wooden pallet Standard – 1200 x 1000 mm

#### (Ilustrative photograph)

## Technical data

MaterialWoodWeight25 kgLoad capacity1000 kgWidth1200 mmDepth1000 mmHeight130 mm