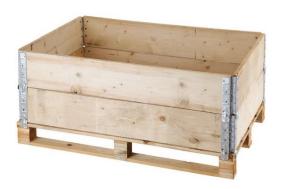

## <u>Attributes</u>

- Made of wood and metal material.
- Foldable extension enclosure for EURO pallet with dimensions of 1200 x 800 mm.
- They stack on top of each other up to desired height.
- The enclosure is provided with metal joints for distribution.
- Joints are provided with overlaps for stable placement on the EURO pallet.
- Protects goods and material from environmental influences and ensures stability of the contents on the pallet.
- Second quality product (the wood is not perfectly dried and there may be signs of mold damage due to excessive moisture).

## Product purpouse

- Designed to protect and to stable stored goods and materials on the EURO pallet.

## **Additions**

- One piece for one level they are stacked on each other up to desired height.
- Possibility to order a wooden lid (type 7886) to create a wooden box.