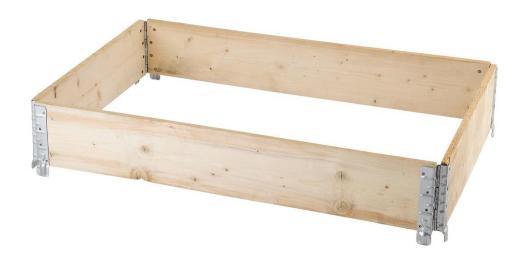

#### (Ilustrative photograph)

## Technical data

Material Wood / metal

 Weight
 8 kg

 Width
 1200 mm

 Depth
 800 mm

 Height
 200 mm

## <u>Attributes</u>

- Made of wood and metal material.
- Foldable extension enclosure for EURO pallet with dimensions of 1200 x 800 mm.
- They stack on top of each other up to desired height.
- The enclosure is provided with metal joints for distribution.
- Joints are provided with overlaps for stable placement on the EURO pallet.
- Protects goods and material from environmental influences and ensures stability of the contents on the pallet.
- Second quality product (the wood is not perfectly dried and there may be signs of mold damage due to excessive moisture).