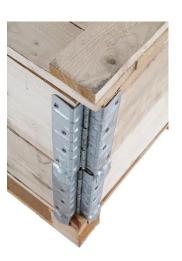

## <u>Attributes</u>

- Made of wood and metal material.
- Foldable extension enclosure for EURO pallet with dimensions of 1200 x 800 mm.
- They stack on top of each other up to desired height.
- The enclosure is provided with metal joints for distribution.
- Joints are provided with overlaps for stable placement on the EURO pallet.
- Protects goods and material from environmental influences and ensures stability of the contents on the pallet.
- Second quality product (the wood is not perfectly dried and there may be signs of mold damage due to excessive moisture).