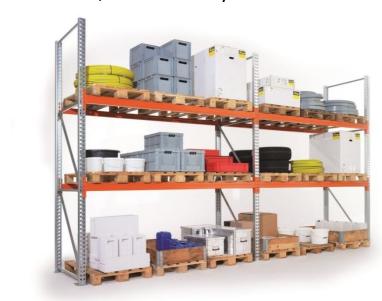

# Pallet rack, extension bay - 1100 mm of depth

(Ilustrative photograph)

# Technical data

Material Steel sheet Weight 67 kg 3100 kg Bay load (load capacity) No. of pallets (spots) 9x Pallet weight up to 500 kg 2700 mm Inner length Depth 1100 mm Height 2700 mm