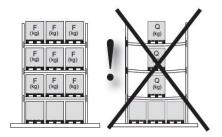

#### <u>Attributes</u>

- Made of galvanized frames, beams are coated with powder paint of RAL 2001.
- Modern shelf system for clear and economical storage.
- Retractable beams with pull-out lock ensure quick and easy assembly.
- Possibility of delivery of racking system in other dimensions and load capacities.
- Regal system enables loading of the level up to 1550 kg.