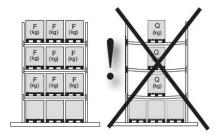

# Technical data

Material Steel sheet Weight 135 kg 4308 kg Bay load (load capacity) No. of pallets (spots) 12x Pallet weight up to 500 kg 3600 mm Inner length Depth 1100 mm Height 2700 mm

#### <u>Attributes</u>

- Made of galvanized frames, beams are coated with powder paint of RAL 2001.
- Modern shelf system for clear and economical storage.
- Retractable beams with pull-out lock ensure quick and easy assembly.
- Possibility of delivery of racking system in other dimensions and load capacities.
- Regal system enables loading of the level up to 2154 kg.