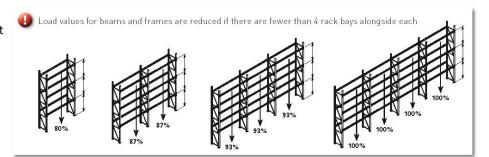

## **Additions**

- Delivered in disassembled state.
- Max. load capacity of bay is valid at min. 4 bays in a row.