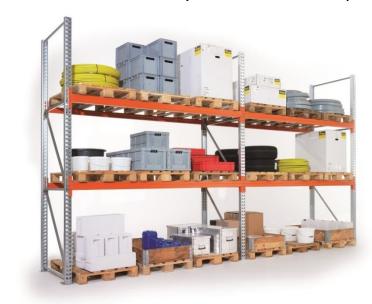

# Pallet rack, base bay – 1100 mm of depth

(Ilustrative photograph)

# Technical data

Material Steel sheet Weight 135 kg 4308 kg Bay load (load capacity) No. of pallets (spots) 12x Pallet weight up to 500 kg 3600 mm Inner length Depth 1100 mm Height 2700 mm