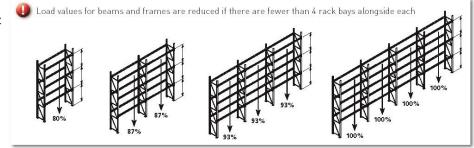

### Additions

- Delivered in disassembled state.
- Max. load capacity of bay is valid at min. 4 bays in a row.