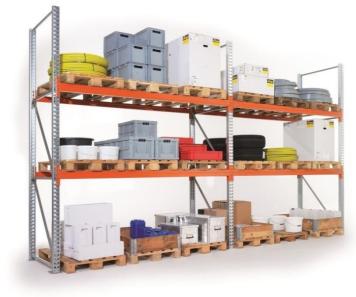

## Pallet rack, extension bay - 1100 mm of depth

(Ilustrative photograph) Technical data

```
Material
Weight
Bay load (load capacity)
No. of pallets (spots)
Pallet weight up to
Inner length
Depth
Height
```

Steel sheet 72 kg 3100 kg 9x 500 kg 2700 mm 1100 mm 3300 mm

#### Product purpouse

- Designed for pallet storage inside the buildings.