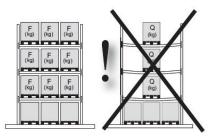

### Attributes

- Made of galvanized frames, beams are coated with powder paint of RAL 2001.
- Modern shelf system for clear and economical storage.
- Retractable beams with pull-out lock ensure quick and easy assembly.
- Possibility of delivery of racking system in other dimensions and load capacities.
- Regal system enables loading of the level up to 1550 kg.