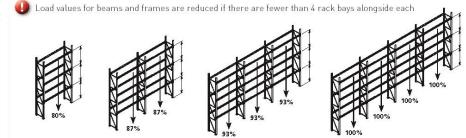

## Additions

- Delivered in disassembled state.
- Max. load capacity of bay is valid at min. 4 bays in a row.