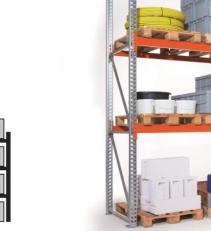

## Pallet rack, base bay - 1100 mm of depth

(Ilustrative photograph) Technical data

```
Material
Weight
Bay load (load capacity)
No. of pallets (spots)
Pallet weight up to
Inner length
Depth
Height
```

Steel sheet 177 kg 3020 kg 12x 500 kg 2700 mm 1100 mm 4400 mm