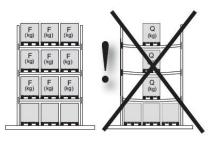

## Attributes

- Made of galvanized frames, beams are coated with powder paint of RAL 2001.
- Modern shelf system for clear and economical storage.
- Retractable beams with pull-out lock ensure quick and easy assembly.
- Possibility of delivery of racking system in other dimensions and load capacities.
- Regal system enables loading of the level up to 1550 kg.