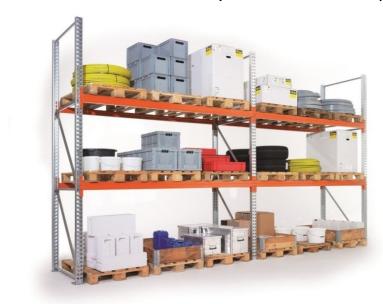

# Pallet rack, extension bay - 1100 mm of depth

(Ilustrative photograph)

## Technical data

Material Steel sheet Weight 147 kg 4460 kg Bay load (load capacity) No. of pallets (spots) 6x Pallet weight up to 500 kg Inner length 1825 mm Depth 1100 mm Height 3300 mm

## **Product purpouse**

Designed for pallet storage inside the buildings.