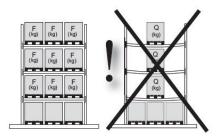

## Technical data

Material Steel sheet Weight 147 kg 4460 kg Bay load (load capacity) No. of pallets (spots) 6x Pallet weight up to 500 kg Inner length 1825 mm Depth 1100 mm Height 3300 mm