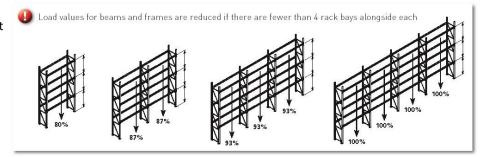

## **Additions**

- Delivered in disassembled state.
- Max. load capacity of bay is valid at min. 4 bays in a row.