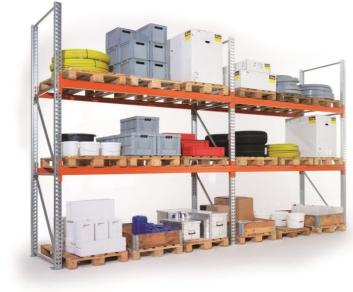

## Pallet rack, extension bay - 1100 mm of depth

(Ilustrative photograph) Technical data

```
Material
Weight
Bay load (load capacity)
No. of pallets (spots)
Pallet weight up to
Inner length
Depth
Height
```

Steel sheet 90 kg 6000 kg 9x 1000 kg 2700 mm 1100 mm 2700 mm