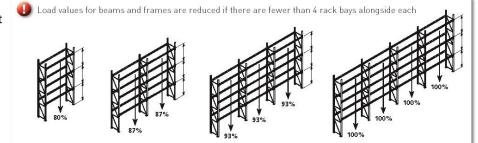

## Additions

- Delivered in disassembled state.
- Max. load capacity of bay is valid at min. 4 bays in a row.