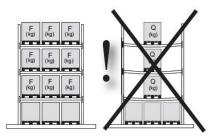

## Additions

- Delivered in disassembled state.
- Max. load capacity of bay is valid at min. 4 bays in a row.