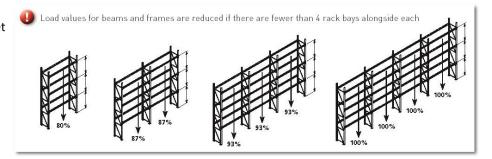

## **Additions**

- Delivered in disassembled state.
- Max. load capacity of bay is valid at min. 4 bays in a row.