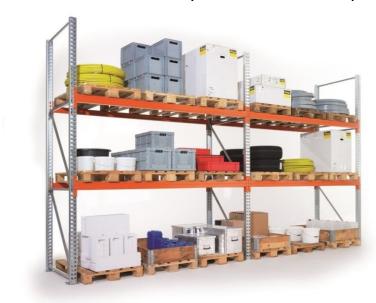

# Pallet rack, base bay – 1100 mm of depth

(Ilustrative photograph)

# Technical data

Material Steel sheet Weight 256 kg Bay load (load capacity) 12 533 kg No. of pallets (spots) 16x Pallet weight up to 1000 kg Inner length 3600 mm Depth 1100 mm Height 4400 mm