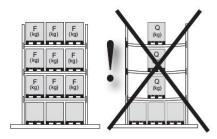

# Technical data

Material Steel sheet Weight 256 kg Bay load (load capacity) 12 533 kg No. of pallets (spots) 16x Pallet weight up to 1000 kg Inner length 3600 mm Depth 1100 mm Height 4400 mm

#### **Attributes**

- Made of galvanized frames, beams are coated with powder paint of RAL 2001.
- Modern shelf system for clear and economical storage.
- Retractable beams with pull-out lock ensure quick and easy assembly.
- Possibility of delivery of racking system in other dimensions and load capacities.
- Regal system enables loading of the level up to 4177 kg.