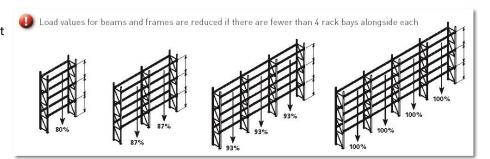

## Additions

- Delivered in disassembled state.
- Max. load capacity of bay is valid at min. 4 bays in a row.