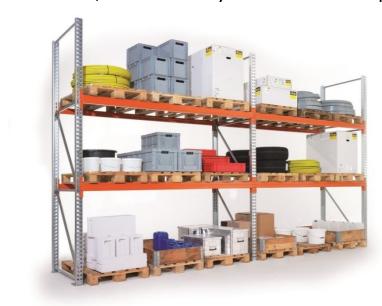

# Pallet rack, extension bay - 1100 mm of depth

(Ilustrative photograph)

# Technical data

Material Steel sheet Weight 214 kg Bay load (load capacity) 12 533 kg No. of pallets (spots) 16x Pallet weight up to 1000 kg Inner length 3600 mm Depth 1100 mm Height 4400 mm