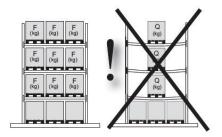

## Additions

- Delivered in disassembled state.
- Max. load capacity of bay is valid at min. 4 bays in a row.