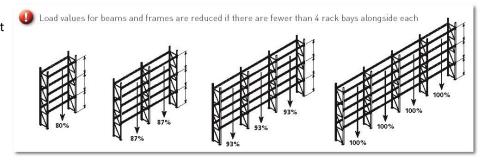

## **Additions**

- Delivered in disassembled state.
- Max. load capacity of bay is valid at min. 4 bays in a row.