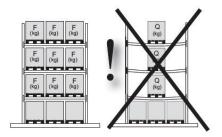

## Technical data

Material Steel sheet Weight 142 kg 4460 kg Bay load (load capacity) No. of pallets (spots) 6x Pallet weight up to 1000 kg Inner length 1825 mm Depth 1100 mm Height 2700 mm

#### <u>Attributes</u>

- Made of galvanized frames, beams are coated with powder paint of RAL 2001.
- Modern shelf system for clear and economical storage.
- Retractable beams with pull-out lock ensure quick and easy assembly.
- Possibility of delivery of racking system in other dimensions and load capacities.
- Regal system enables loading of the level up to 2230 kg.