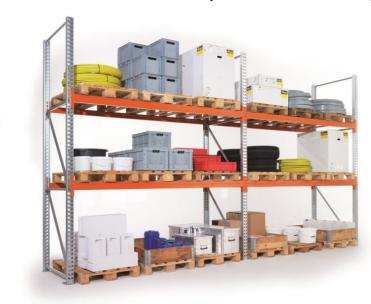

# Pallet rack, extension bay - 1100 mm of depth

(Ilustrative photograph)

## Technical data

Material Steel sheet Weight 142 kg 4460 kg Bay load (load capacity) No. of pallets (spots) 6x Pallet weight up to 1000 kg Inner length 1825 mm Depth 1100 mm Height 2700 mm

## **Product purpouse**

- Designed for pallet storage inside the buildings.