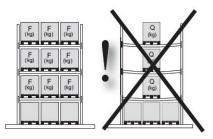

Load values for beams and frames are reduced if there are fewer than 4 rack bays alongside each Steel sheet

## Additions

- Delivered in disassembled state.
- Max. load capacity of bay is valid at min. 4 bays in a row.