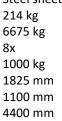

# Pallet rack, extension bay - 1100 mm of depth

(Ilustrative photograph) Technical data

```
Material
Weight
Bay load (load capacity)
No. of pallets (spots)
Pallet weight up to
Inner length
Depth
Height
```