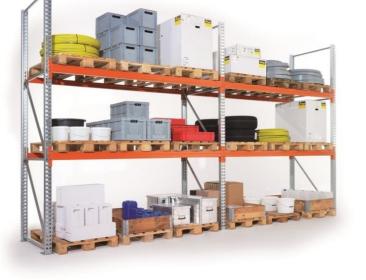

# Pallet rack, extension bay - 1100 mm of depth

(Ilustrative photograph) Technical data

```
Material
Weight
Bay load (load capacity)
No. of pallets (spots)
Pallet weight up to
Inner length
Depth
Height
```

#### Product purpouse

Designed for pallet storage inside the buildings.