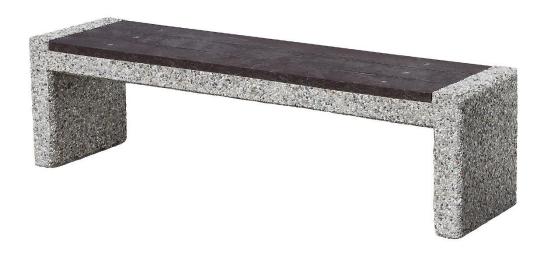

# Concrete bench without backrest

#### (Ilustrative photograph)

## **Technical data**

Material (Bench/seat) Reinforced concrete / recycled plastic

Weight 200 kg
Length 1600 mm
Depth 400 mm
Height 440 mm

## **Attributes**

- Construction is made of reinforced concrete with surface finishing made of washed concrete.
- Bench seat is made of recycled plastic material.
- Material provides high mechanical resistance and resistance against weather conditions.