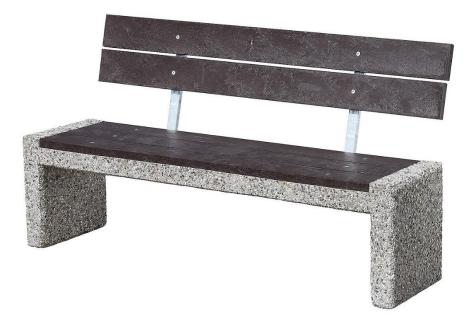

### (Ilustrative photograph) Technical data

Material (Bench/seat)Reinforced concrete / recycled plasticWeight250 kgLength1600 mmDepth with backrest520 mmSeat depth400 mmHeight with backrest850 mmSeat height440 mm

### **Attributes**

- Construction is made of reinforced concrete with surface finishing made of washed concrete.
- Bench seat is made of recycled plastic material.
- Seat and backrest support part is made of hot-dip galvanized steel.
- Material provides high mechanical resistance and resistance against weather conditions.