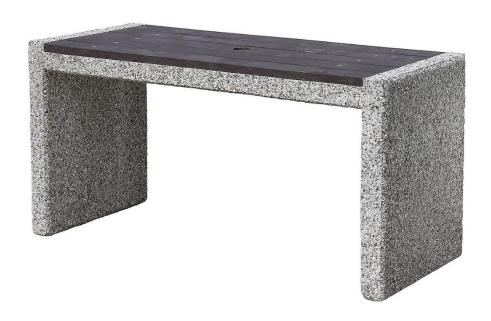

## Concrete table with a hole for umbrella

#### (Ilustrative photograph)

#### **Technical data**

Material (Table/board) Reinforced concrete / recycled plastic

 Weight
 400 kg

 Length
 1590 mm

 Depth
 650 mm

 Height
 800 mm

#### **Attributes**

- Construction is made of reinforced concrete with surface finishing made of washed concrete.
- Table board is made of recycled plastic material.
- Board provides high mechanical resistance and resistance against weather conditions.
- Board is obtained with a hole for umbrella with diameter of 70 mm.